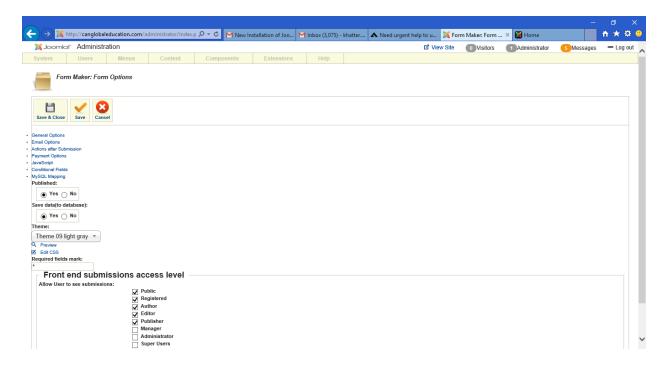

Joomla admin above looks very different than I have for another website I have with JA Biz template both are Joomla 3.7 version

Is it because of K2 ?in JA university! If yes, how can fix it?

Form maker component links are not working (The link on left side for email options ,when clicked do not work! How do we fix this?